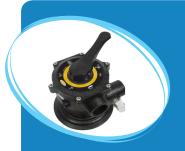

• 7-Way Dial Valve with "sight glass", automatic air relief, and pressure gauge. The 7 functions are:

Backwash

Drain

Filter

Rinse

Test

Whirlpool Winterize