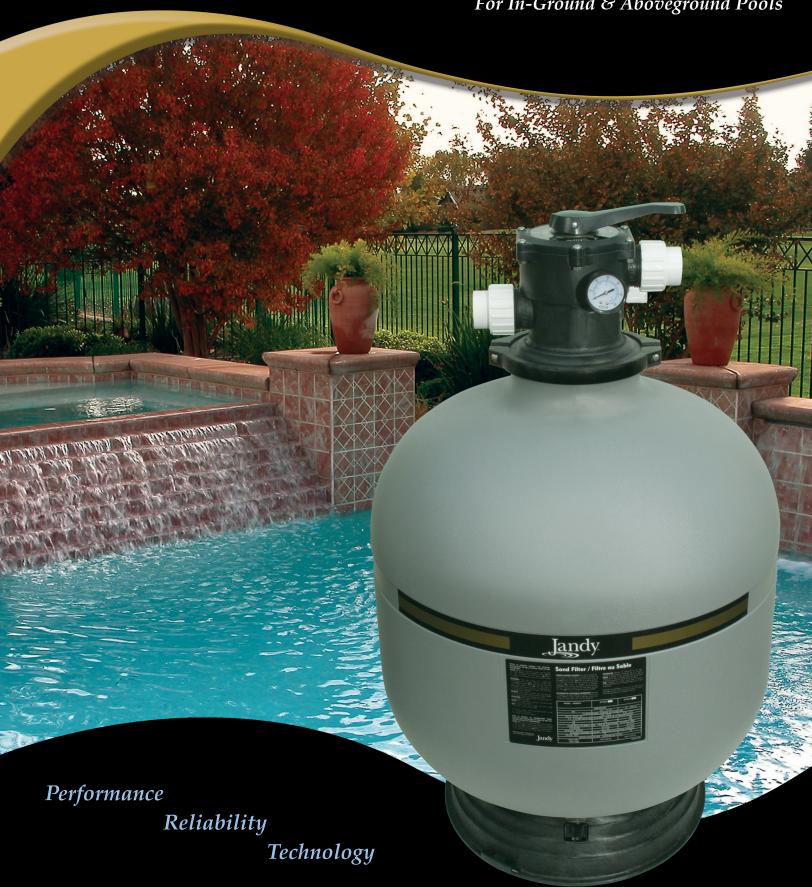

## **SFTM** Sand Filter - Top Mount

For In-Ground & Aboveground Pools

- Deep high-capacity sand bed carries more debris and extends filter cycles.
- Blow-molded tank is corrosion and UV-resistant.
- Bottom drain for winterizing and draining.
- Available in 22.5" (572 mm) and 25" (635 mm) models.

- Upper Distribution System integrated into the dial valve and engineered to direct water evenly across the entire surface of the sand. Up to 25 gpm/sq.ft (61 m³/h per m²) without sand migration or channeling.
- Non-Corrosive Resin Clamp allows 360° rotation of the dial valve for simple installation alignment and service of dial valve and filter components.

 Heavy-duty, freeze-resistant under-drain with "snap-fit" sideslotted laterals draws water evenly across the full diameter of the sand bed for higher flows, better filtration, longer cycles and more efficient backwashing.

• 7-Way Dial Valve with "sight glass", automatic air relief, and pressure gauge. The 7 functions are:

Backwash

Drain

Filter

Rinse

Test

Whirlpool Winterize