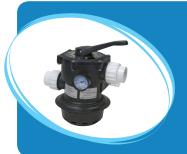

• 7-Way Dial Valve with "sight glass", automatic air relief, and pressure gauge. The 7 functions are:

Backwash

Drain

Filter

Rinse

Test

Whirlpool Winterize