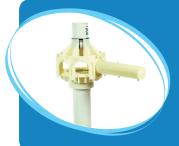

 Heavy-duty, freeze-resistant under-drain with "snap-fit" sideslotted laterals draws water evenly across the full diameter of the sand bed for higher flows, better filtration, longer cycles and more efficient backwashing.